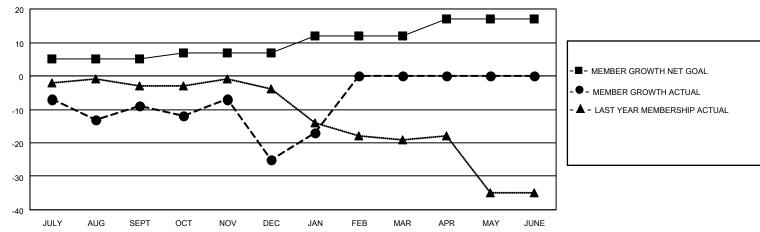

# 

FEB

MAR

JUNE

#### GOALS AND ACTUAL MEMBERS CUMULATIVE

DEC

| DROPPED CLUBS: 1   |    | 13 CLUBS OF 24 ADDED 1 OR<br>MORE NEW MEMBERS | GENDER DISTRIBUTION                |              |  |
|--------------------|----|-----------------------------------------------|------------------------------------|--------------|--|
|                    |    | WORE NEW WEINBERS                             | MALE                               | 247 (54.41%) |  |
|                    |    |                                               | FEMALE                             | 207 (45.59%) |  |
| DROPPED MEMBERS    |    |                                               | NON BINARY                         | 0 (0.00%)    |  |
| DITOT I ED MEMBERO |    |                                               | PREFER NOT TO ANSWER 0 (0.00%)     |              |  |
| DECEASED           | 3  |                                               |                                    | (0.0070)     |  |
| CLUB CANCELLED     | 6  | CLICK HERE FOR CUMULATIVE                     | TOTAL FAMILY UNIT MEMBERS          | 108          |  |
| OTHER              | 44 | MEMBERSHIP DATA                               |                                    |              |  |
| TOTAL              | 53 |                                               | FAMILY MEMBERS PAYING HALF DUES 55 |              |  |
|                    |    |                                               |                                    |              |  |

JULY

AUG

SEPT

Results as of: 1/31/2023